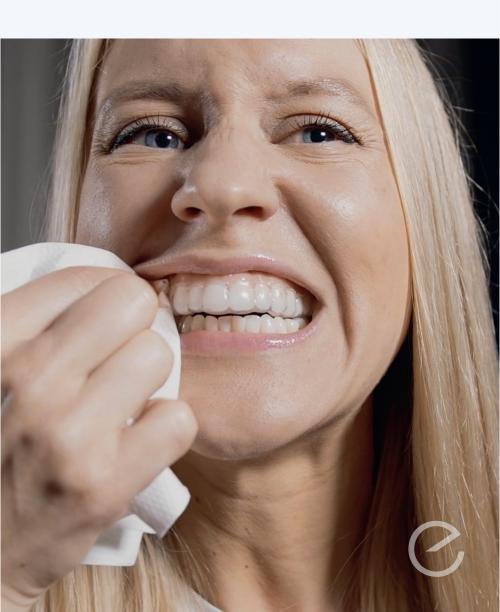

Put the trays in your mouth and push backwards for excellent seal (at this point some excess gel will escape but that's normal).

06

Wipe the excess gel with a tissue and keep your trays on ALL NIGHT for 7 consecutive nights.