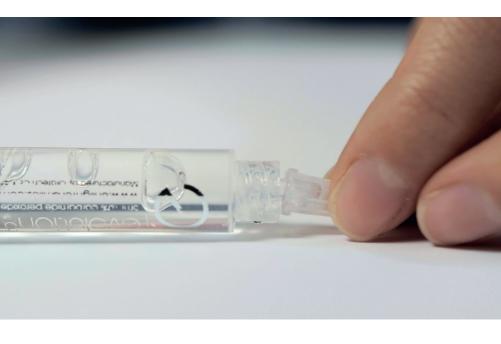

Do this for the first **3 nights** and then only if you need it after.

Remove the cap from the 10% syringe (the clear one) and attach the nozzle.

04

Squeeze a small amount of gel (pea size) into each of the tooth compartments.