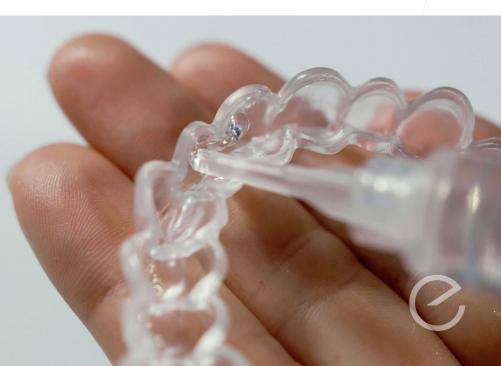

Do this for the first **3 nights** and then only if you need it after.

Remove the cap from the 10% syringe (the clear one) and attach the nozzle.

04

Squeeze a small amount of gel (pea size) into each of the tooth compartments.

Put the trays in your mouth and push backwards for excellent seal (at this point some excess gel will escape but that's normal).

06

Wipe the excess gel with a tissue and keep your trays on ALL NIGHT for 7 consecutive nights.