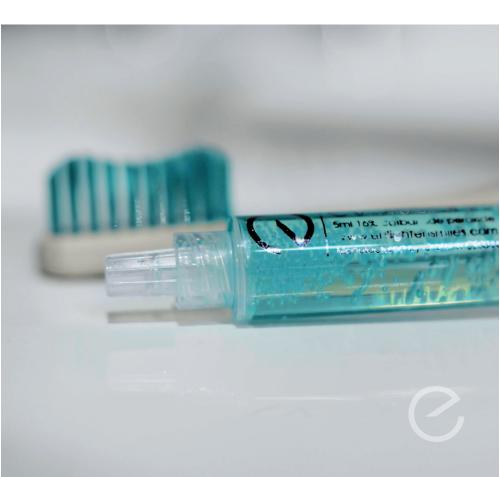

Follow them to get the best out of your Enlighten kit. And remember, smiling is contagious.

Start by **brushing your teeth** and rinsing thoroughly.

02

You can use the **EvoSeal** swabs at this stage (if you think you need them).

Break the end where the green line is and the liquid will flow to the other end. Take the swab and rub it on your tooth starting from the part that is closest to your gum. Be sure to allow it to evaporate once used whilst holding your lips away from your teeth.

Do this for the first **3 nights** and then only if you need it after.

Remove the cap from the 10% syringe (the clear one) and attach the nozzle.

04

Squeeze a small amount of gel (pea size) into each of the tooth compartments.